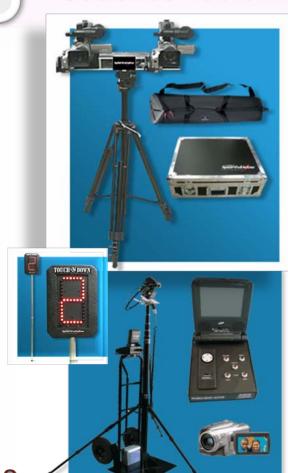

#### **Coaches View**

**Dual Digital Camera** (Tight and Wide) **Recording systems** 

**Timer** 

# Coaches Segment

Touch-A-Down **LED** down counter

#### **Robo-End Zone**

Designed with military durability for years of student- assistant use and packed with features.

An amazing system for around \$4,900!

- Large color LCD monitor
- Remotely motor driven Pan-Tilt
- Powerful 18 amp long-lasting battery
- Military grade construction and design for years of reliable outdoor use
- 20 foot mast Base with wheels and telescoping legs
- Digital picture stabilizer
- Easily transported and operated by one young person
- Video outputs for separate full size recording
- Custom control unit provides simple and complete remote operation of high quality digital camera
- Large removable sun shield allows optimal viewing of the monitor even in direct sunlight