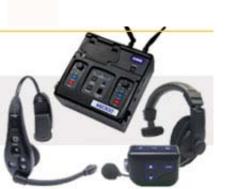

#### **Coaches View**

**Dual Digital Camera** (Tight and Wide) **Recording systems** 

**Timer** 