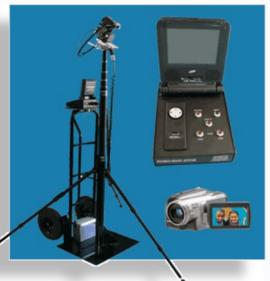

#### **Robo-End Zone**

Designed with military durability for years of student- assistant use and packed with features.

An amazing system for around \$4,900!

- Large color LCD monitor
- Remotely motor driven Pan-Tilt
- Powerful 18 amp long-lasting battery
- Military grade construction and design for years of reliable outdoor use
- 20 foot mast Base with wheels and telescoping legs
- Digital picture stabilizer
- Easily transported and operated by one young person
- Video outputs for separate full size recording
- Custom control unit provides simple and complete remote operation of high quality digital camera
- Large removable sun shield allows optimal viewing of the monitor even in direct sunlight